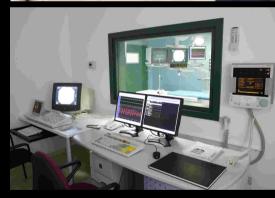

MDE sources the integral equipment of the centres it constructs with the latest generation of technology. For instance, the renovation of surgical blocks to adapt them to the latest sterility specifications, resuscitation units, or the adaptation of facilities to provide environmental safety on children's wards.